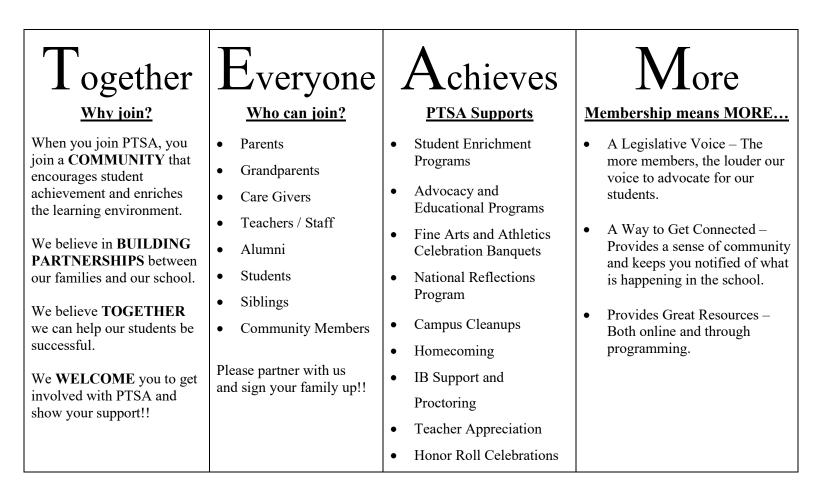

programs for the school. As a PTSA parent member, you are entitled to numerous discounts in our community. As a PTSA student, your child receives numerous discounts around the community as well.

Please select your Membership Level below and complete the corresponding information:

- \$100 Wolfpack Alpha Includes 4 PTSA Memberships + Donation
- \$50 Wolfpack Beta Includes 3 PTSA Memberships + Donation
- \$25 Wolfpack Includes 2 PTSA Memberships + Donation
- \$10 Individual Membership